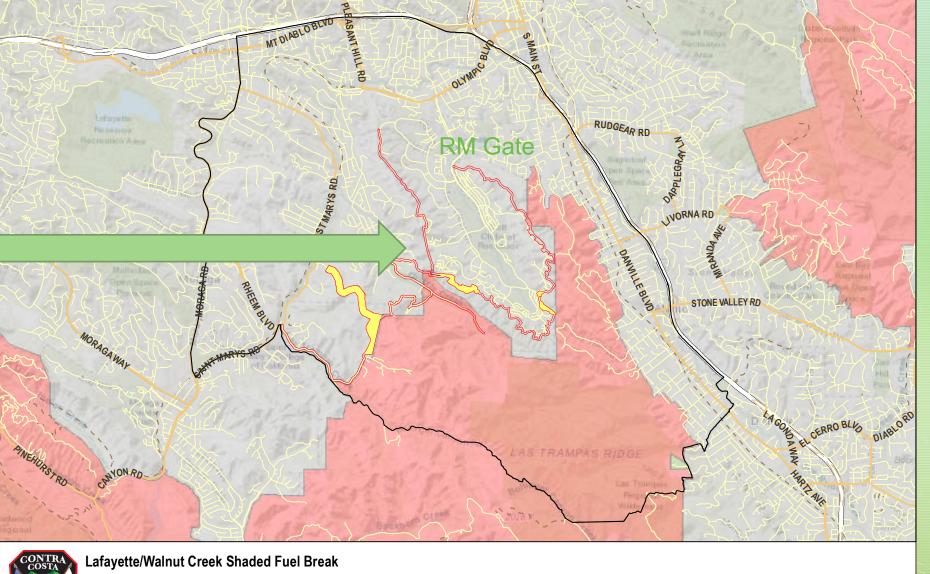

Regional Park District, EBMUD and private.
- Approx. 3,000 feet of overhead powerlines running through FMP (Forest Management Plan) area.
- Special care is needed to make Rossmoor extremely fire safe



## Goal is Wildfire Resilience in 449 Acres of Forest Management Plan (FMP) Area

- Manage forested ecosystem for a fire resilient landscape focused on 449 acres
- Save lives, protect homes and benefit wildlife
- Forest Management Plan projects activities can provide jobs for local operators, reduce fuels that lead to catastrophic wildfires and avoid expensive fire fighting or rebuilding.
- Failing to implement FMP projects threatens the greater Walnut Creek/Rossmoor Community, as well as neighboring Lafayette and Alamo

# ConFire Working for Rossmoor

\$4.9M grant application to CAL FIRE







Service Layer Credits: Sources: Esri, HERE, Garmin, Interma increment P Corp., GEBCO, USGS, FAO, NPS, NRCAN, GeoBase, IGN, Kadaster NL, Ordnance Survey, Esri Japan, METI, Esri China (Hong Kong) (c) OpenStreetMan

ConFire
Proposed
Evacuation
Road (on hold
pending easement)



#### GRF and ConFire are working for You!

Now it's important that you are working for you

Follow EPO guidelines and be prepared when a disaster or emergency occurs

You're On Your Own