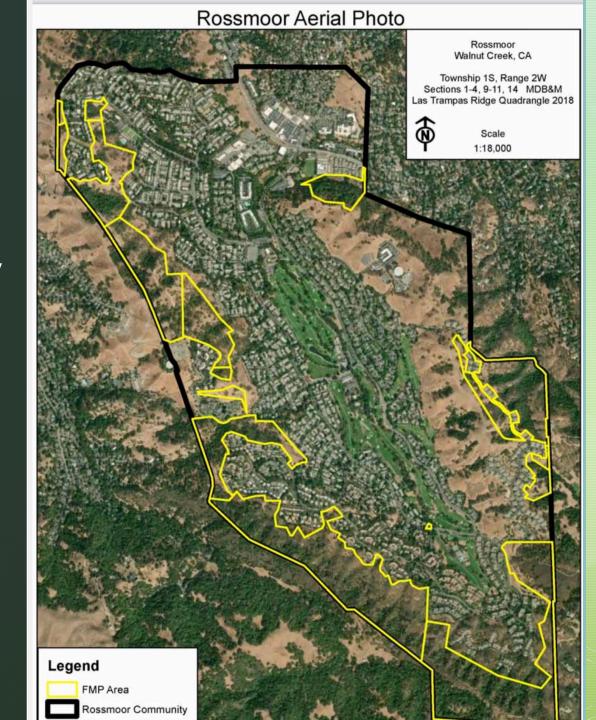

#### FIRE MITIGATION Forest Management Plan

- Bordered by thousands of acres of open space parcels including East Bay Regional Park District, EBMUD and private.
- Approx. 3,000 feet of overhead powerlines running through FMP (Forest Management Plan) area.
- Special care is needed to make Rossmoor extremely fire safe

## Goal is Wildfire Resilience in 449 Acres of Forest Management Plan (FMP) Area

- Manage forested ecosystem for a fire resilient landscape focused on 449 acres
- Save lives, protect homes and benefit wildlife
- Forest Management Plan projects activities can provide jobs for local operators, reduce fuels that lead to catastrophic wildfires and avoid expensive fire fighting or rebuilding.
- Failing to implement FMP projects threatens the greater Walnut Creek/Rossmoor Community, as well as neighboring Lafayette and Alamo