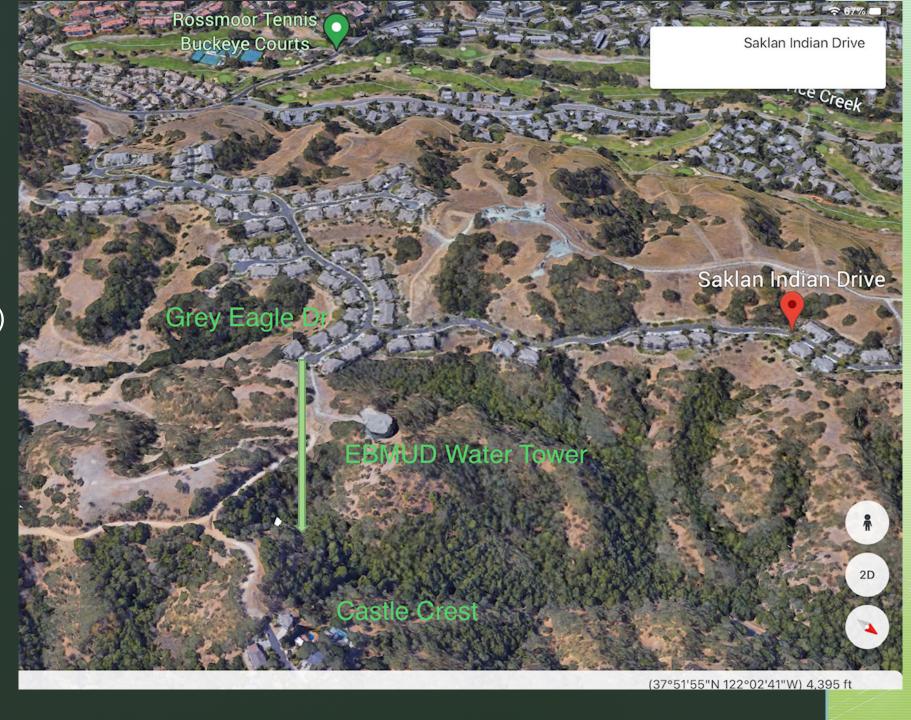

# ConFire Working for Rossmoor

\$4.9M grant application to CAL FIRE

Service Layer Credits: Sources: Esri, HERE, Garmin, Interma increment P Corp., GEBCO, USGS, FAO, NPS, NRCAN, GeoBase, IGN, Kadaster NL, Ordnance Survey, Esri Japan, METI, Esri China (Hong Kong) (c) OpenStreetMan

ConFire
Proposed
Evacuation
Road (on hold
pending easement)